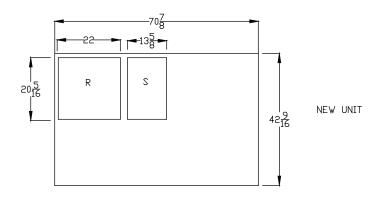

## Curb Adapter Information

- These curb adapters have been designed from HVAC unit literature. Actual job site dimensions have not been taken. Field alterations an reinforcements may be required of site dimensions vary from literature.
- Before ordering curb adapter, contractor must confirm that dimensions of existing curb on job site matches dimensions of existing curb on this drawing.
- Before new HVAC unit is set in place inspect structural stability of existing curb and building's roof load capability. Reinforce if required.
- 4) All curb adapters will increase the system's external static pressure and must be included when calculating unit requirements.
- 5) Follow all local and state laws when installing curb adapters.