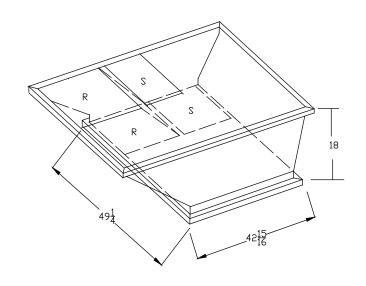

## Curb Adapter Information

- These curb adapters have been designed from HVAC unit literature. Actual job site dimensions have not been taken. Field alterations an reinforcements may be required of site dimensions vary from literature.
- Before ordering curb adapter, contractor must confirm that dimensions of existing curb on job site matches dimensions of existing curb on this drawing.
- Before new HVAC unit is set in place inspect structural stability of existing curb and building's roof load capability. Reinforce if required.
- 4) All curb adapters will increase the system's external static pressure and must be included when calculating unit requirements.
- 5) Follow all local and state laws when installing curb adapters.