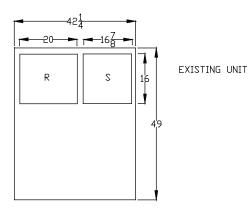

## Curb Adapter Information

- These curb adapters have been designed from HVAC unit literature. Actual job site dimensions have not been taken. Field alterations an reinforcements may be required of site dimensions vary from literature.
- Before ordering curb adapter, contractor must confirm that dimensions of existing curb on job site matches dimensions of existing curb on this drawing.
- Before new HVAC unit is set in place inspect structural stability of existing curb and building's roof load capability. Reinforce if required.
- 4) All curb adapters will increase the system's external static pressure and must be included when calculating unit requirements.
- 5) Follow all local and state laws when installing curb adapters.