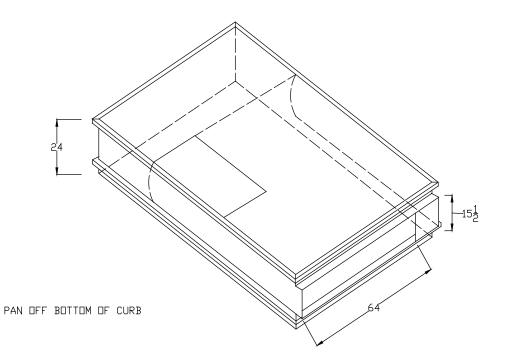

## Curb Adapter Information

- These curb adapters have been designed from HVAC unit literature. Actual job site dimensions have not been taken. Field alterations an reinforcements may be required of site dimensions vary from literature.
- Before ordering curb adapter, contractor must confirm that dimensions of existing curb on job site matches dimensions of existing curb on this drawing.
- Before new HVAC unit is set in place inspect structural stability of existing curb and building's roof load capability. Reinforce if required.
- All curb adapters will increase the system's external static pressure and must be included when calculating unit requirements.
- 5) Follow all local and state laws when installing curb adapters.