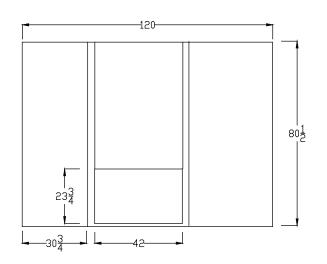

## Curb Adapter Information

- These curb adapters have been designed from HVAC unit literature. Actual job site dimensions have not been taken. Field alterations an reinforcements may be required of site dimensions vary from literature.
- Before ordering curb adapter, contractor must confirm that dimensions of existing curb on job site matches dimensions of existing curb on this drawing.
- Before new HVAC unit is set in place inspect structural stability of existing curb and building's roof load capability. Reinforce if required.
- All curb adapters will increase the system's external static pressure and must be included when calculating unit requirements.
- 5) Follow all local and state laws when installing curb adapters.