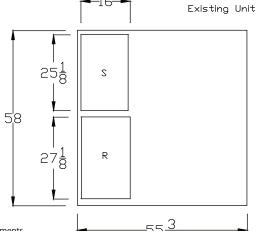

## Curb Adapter Information

- These curb adapters have been designed from HVAC unit literature. Actual job site dimensions have not been taken. Field alterations an reinforcements may be required of site dimensions vary from literature.
- Before ordering curb adapter, contractor must confirm that dimensions of existing curb on job site matches dimensions of existing curb on this drawing.
- Before new HVAC unit is set in place inspect structural stability of existing curb and building's roof load capability. Reinforce if required.
- All curb adapters will increase the system's external static pressure and must be included when calculating unit requirements.
- 5) Follow all local and state laws when installing curb adapters.