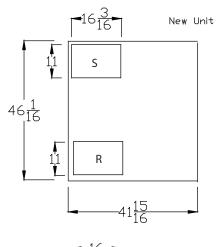

## Curb Adapter Information

- These curb adapters have been designed from HVAC unit literature. Actual job site dimensions have not been taken. Field alterations an reinforcements may be required of site dimensions vary from literature.
- Before ordering curb adapter, contractor must confirm that dimensions of existing curb on job site matches dimensions of existing curb on this drawing.
- Before new HVAC unit is set in place inspect structural stability of existing curb and building's roof load capability. Reinforce if required.
- All curb adapters will increase the system's external static pressure and must be included when calculating unit requirements.
- 5) Follow all local and state laws when installing curb adapters.