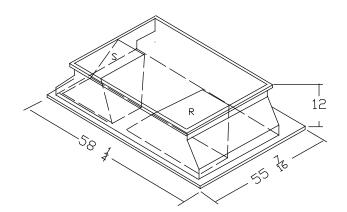

## Curb Adapter Information

- These curb adapters have been designed from HVAC unit literature. Actual job site dimensions have not been taken. Field alterations an reinforcements may be required of site dimensions vary from literature.
- Before ordering curb adapter, contractor must confirm that dimensions of existing curb on job site matches dimensions of existing curb on this drawing.
- Before new HVAC unit is set in place inspect structural stability of existing curb and building's roof load capability. Reinforce if required.
- All curb adapters will increase the system's external static pressure and must be included when calculating unit requirements.
- 5) Follow all local and state laws when installing curb adapters.

MODULAR METAL FABRICATORS INC.

CURB ADAPTER RPNC058 TO PHD3

SIZE FSCM NO. PART NO. SDRHEEMAD284

SCALE SHEET