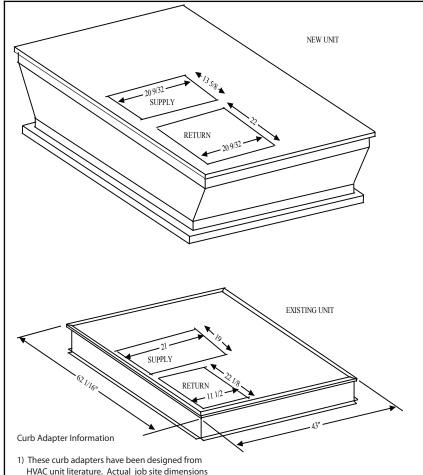

- HVAC unit literature. Actual job site dimensions have not been taken. Field alterations an reinforcements may be required of site dimensions vary from literature.
- Before ordering curb adapter, contractor must confirm that dimensions of existing curb on job site matches dimensions of existing curb on this drawing.
- Before new HVAC unit is set in place inspect structural stability of existing curb and building's roof load capability. Reinforce if required.
- All curb adapters will increase the system's external static pressure and must be included when calculating unit requirements.
- 5) Follow all local and state laws when installing curb adapters.

## MODULAR METAL FABRICATORS INC.

CURB ADAPTER WCC018060 TO RJNLA060

SIZE FSCM NO. PART NO. SDRHEEMAD243

SCALE SHEET