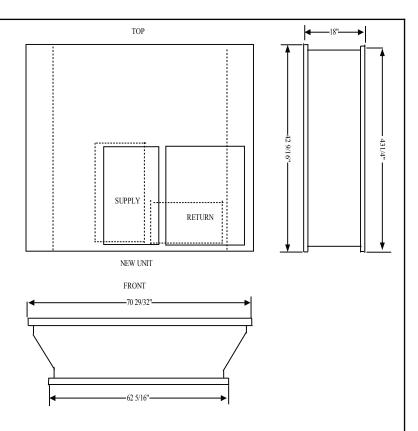

- HVAC unit literature. Actual job site dimensions have not been taken. Field alterations an reinforcements may be required of site dimensions vary from literature.
- Before ordering curb adapter, contractor must confirm that dimensions of existing curb on job site matches dimensions of existing curb on this drawing.
- Before new HVAC unit is set in place inspect structural stability of existing curb and building's roof load capability. Reinforce if required.
- All curb adapters will increase the system's external static pressure and must be included when calculating unit requirements.
- 5) Follow all local and state laws when installing curb adapters.

## MODULAR METAL FABRICATORS INC.

CURB ADAPTER WCC018060 TO RJNLA060

SIZE FSCM NO. PART NO. SDRHEEMAD243

SCALE SHEET