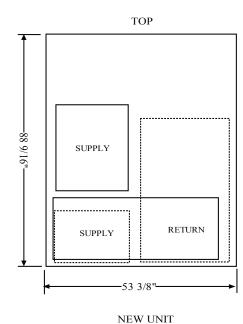

- These curb adapters have been designed from HVAC unit literature. Actual job site dimensions have not been taken. Field alterations an reinforcements may be required of site dimensions vary from literature.
- Before ordering curb adapter, contractor must confirm that dimensions of existing curb on job site matches dimensions of existing curb on this drawing.
- Before new HVAC unit is set in place inspect structural stability of existing curb and building's roof load capability. Reinforce if required.
- All curb adapters will increase the system's external static pressure and must be included when calculating unit requirements.
- 5) Follow all local and state laws when installing curb adapters.