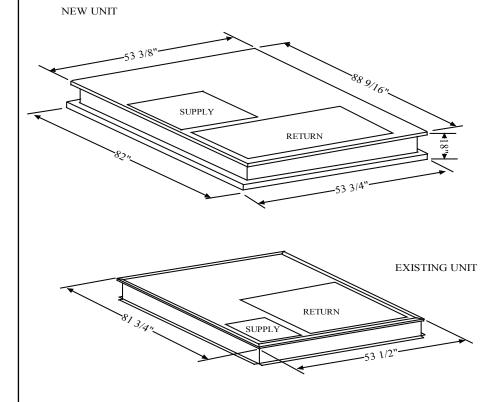

- These curb adapters have been designed from HVAC unit literature. Actual job site dimensions have not been taken. Field alterations an reinforcements may be required of site dimensions vary from literature.
- Before ordering curb adapter, contractor must confirm that dimensions of existing curb on job site matches dimensions of existing curb on this drawing.
- Before new HVAC unit is set in place inspect structural stability of existing curb and building's roof load capability. Reinforce if required.
- All curb adapters will increase the system's external static pressure and must be included when calculating unit requirements.
- 5) Follow all local and state laws when installing curb adapters.