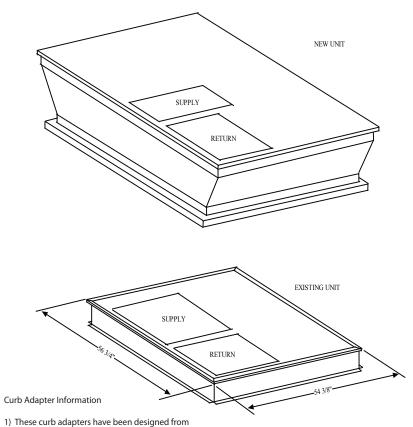

- HVAC unit literature. Actual job site dimensions have not been taken. Field alterations an reinforcements may be required of site dimensions vary from literature.
- Before ordering curb adapter, contractor must confirm that dimensions of existing curb on job site matches dimensions of existing curb on this drawing.
- Before new HVAC unit is set in place inspect structural stability of existing curb and building's roof load capability. Reinforce if required.
- 4) All curb adapters will increase the system's external static pressure and must be included when calculating unit requirements.
- 5) Follow all local and state laws when installing curb adapters.