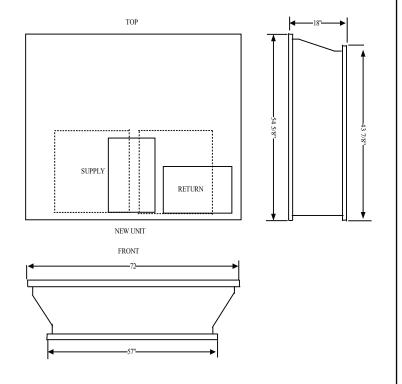

- HVAC unit literature. Actual job site dimensions have not been taken. Field alterations an reinforcements may be required of site dimensions vary from literature.
- Before ordering curb adapter, contractor must confirm that dimensions of existing curb on job site matches dimensions of existing curb on this drawing.
- Before new HVAC unit is set in place inspect structural stability of existing curb and building's roof load capability. Reinforce if required.
- 4) All curb adapters will increase the system's external static pressure and must be included when calculating unit requirements.
- 5) Follow all local and state laws when installing curb adapters.