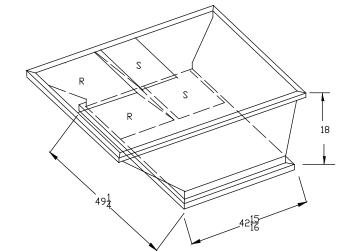

## $70\frac{7}{8}$

**-**16∉

S

-20-

R

EXISTING UNIT

NEW UNIT

Curb Adapter Information

- These curb adapters have been designed from HVAC unit literature. Actual job site dimensions have not been taken. Field alterations an reinforcements may be required of site dimensions vary from literature.
- Before ordering curb adapter, contractor must confirm that dimensions of existing curb on job site matches dimensions of existing curb on this drawing.
- Before new HVAC unit is set in place inspect structural stability of existing curb and building's roof load capability. Reinforce if required.
- All curb adapters will increase the system's external static pressure and must be included when calculating unit requirements.
- 5) Follow all local and state laws when installing curb adapters.