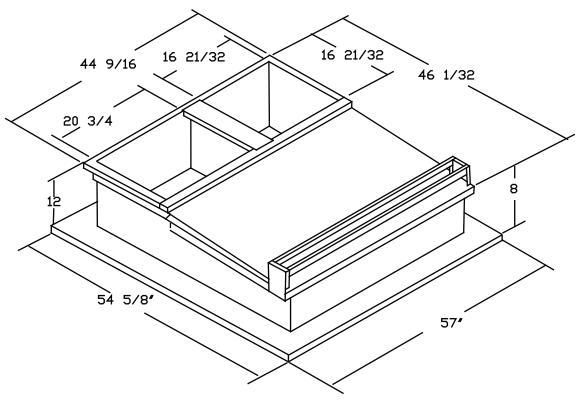

## Curb Adapter Information

- These curb adapters have been designed from HVAC unit literature. Actual job site dimensions have not been taken. Field alterations an reinforcements may be required of site dimensions vary from literature.
- Before ordering curb adapter, contractor must confirm that dimensions of existing curb on job site matches dimensions of existing curb on this drawing.
- Before new HVAC unit is set in place inspect structural stability of existing curb and building's roof load capability. Reinforce if required.
- All curb adapters will increase the system's external static pressure and must be included when calculating unit requirements.
- 5) Follow all local and state laws when installing curb adapters.