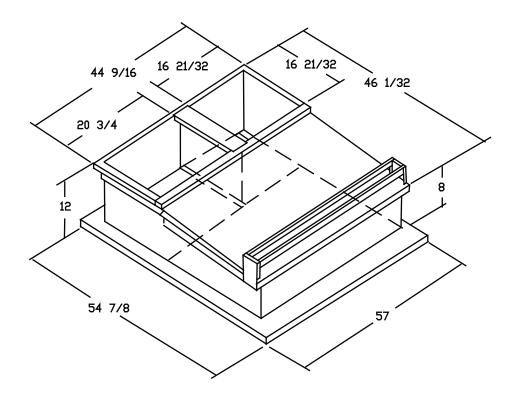

## Curb Adapter Information

- These curb adapters have been designed from HVAC unit literature. Actual job site dimensions have not been taken. Field alterations an reinforcements may be required of site dimensions vary from literature.
- Before ordering curb adapter, contractor must confirm that dimensions of existing curb on job site matches dimensions of existing curb on this drawing.
- Before new HVAC unit is set in place inspect structural stability of existing curb and building's roof load capability. Reinforce if required.
- All curb adapters will increase the system's external static pressure and must be included when calculating unit requirements.
- 5) Follow all local and state laws when installing curb adapters.