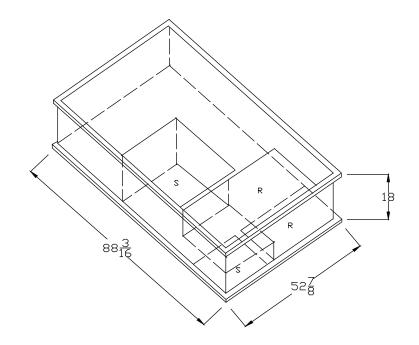

- These curb adapters have been designed from HVAC unit literature. Actual job site dimensions have not been taken. Field alterations an reinforcements may be required of site dimensions vary from literature.
- Before ordering curb adapter, contractor must confirm that dimensions of existing curb on job site matches dimensions of existing curb on this drawing.
- Before new HVAC unit is set in place inspect structural stability of existing curb and building's roof load capability. Reinforce if required.
- All curb adapters will increase the system's external static pressure and must be included when calculating unit requirements.
- 5) Follow all local and state laws when installing curb adapters.