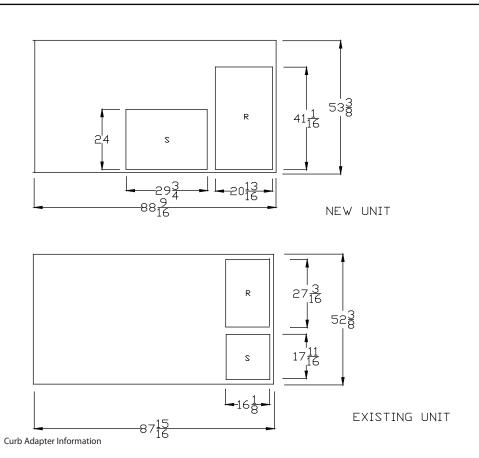

- These curb adapters have been designed from HVAC unit literature. Actual job site dimensions have not been taken. Field alterations an reinforcements may be required of site dimensions vary from literature.
- Before ordering curb adapter, contractor must confirm that dimensions of existing curb on job site matches dimensions of existing curb on this drawing.
- Before new HVAC unit is set in place inspect structural stability of existing curb and building's roof load capability. Reinforce if required.
- All curb adapters will increase the system's external static pressure and must be included when calculating unit requirements.
- 5) Follow all local and state laws when installing curb adapters.